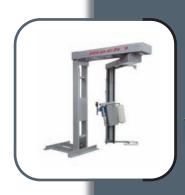

## ENGINEERING M O D E R N

The X-STRETCH pre-stretch film carriage provides superior film economy, film tension and user safety.

The Robust **PRO-GLIDE** turntable support system is maintenance free and features superior weight capacity.

The advanced and user-friendly **DIGI-TECH** control unit features unique functions to wrap any pallet type.

- Uses 20" machine film
- Electronically adjustable film tension
- 250 % film pre-stretch ratio, others available
- Automatic corner compensation

- Structural steel frame
- Forklift portable
- Flush with Floor Pit Mountable
- Easy access to components
- 1/2 HP turntable drive motor
- Heavy duty turntable chain drive
- Maintenance free turntable support casters

- Photo-eye automatic height detection
- Separate top and bottom wrap count 1-10
- Turntable soft start/stop
- Dual adjustable film carriage speed
- Reinforce wrap function
- Positive turntable home alignment
- Gentle cycle feature for light or unstable pallets