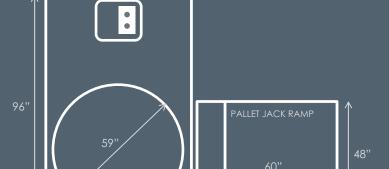

Standard loading ramp for pallet jack Extended heavy duty ramp for electrical walkie Wrap height extension for taller pallets Frame extension for longer and wider pallets Turntable surround deck for pit mounting Scale package with digital weight indicator Auto film cut 30" film carriage 70" diameter turntable

Distributed by:

Turntable Speed Control Type Max. Load Capacity Max. Load Height Turntable Size Turntable Height Pre-Stretch Ratio Max. Load Size Electrical Warranty Tower Height Clearance Required

Adjustable up to 16 RPM Full-Feature Semi-Automatic 5.000 lbs 86" 59" diameter 3" from floor 250 % standard 56" x 56" 115/1/60 15 amp 3/5 years limited 85"