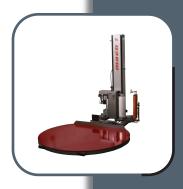

## ENGINEERING M O D E R N

The X-STRETCH pre-stretch film carriage provides superior film economy, film tension and user safety.

The Robust **PRO-GLIDE** turntable support system is maintenance free and features superior weight capacity.

The advanced and user-friendly **DIGI-TECH** control unit features unique functions to wrap any pallet type.

- Uses 20" machine film
- Electronically adjustable film tension
- 250 % film pre-stretch ratio, others available
- Automatic corner compensation

- Structural steel frame
- Forklift portable
- Flush with Floor Pit Mountable
- Easy access to components
- 1/2 HP turntable drive motor
- Heavy duty turntable chain drive
- Maintenance free turntable support casters

- Photo-eye automatic height detection
- Separate top and bottom wrap count 1-10
- Turntable soft start/stop
- Dual adjustable film carriage speed
- Reinforce wrap function
- Positive turntable home alignment
- Gentle cycle feature for light or unstable pallets