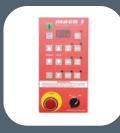

The advanced and user-friendly **DIGI-TECH** control unit features unique functions to wrap any pallet type.

- Uses 20" machine film
- Electronically adjustable film tension
- 250 % film pre-stretch ratio, others available
- Automatic corner compensation