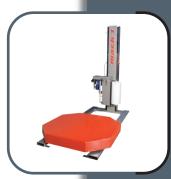

## ENGINEERING M O D E R N

The X-STRETCH pre-stretch film carriage provides superior film economy, film tension and user safety.

The Robust **PRO-GLIDE** turntable support system is maintenance free and features superior weight capacity.

The advanced and user-friendly **DIGI-TECH** control unit features unique functions to wrap any pallet type.

- Uses 20" machine film
- Electronically adjustable film tension
- 250 % film pre-stretch ratio, others available
- Automatic corner compensation

- Structural steel frame
- Forklift portable
- Flush with Floor Pit Mountable
- Easy access to components
- 1/2 HP turntable drive motor
- Heavy duty turntable chain drive
- Maintenance free turntable support casters

- Photo-eye automatic height detection
- Separate top and bottom wrap count 1-10
- Turntable soft start/stop
- Dual adjustable film carriage speed
- Reinforce wrap function
- Positive turntable home alignment
- Gentle cycle feature for light or unstable pallets