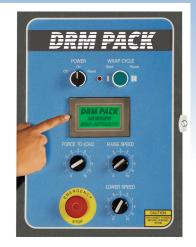

## **CONTROLS**:

- ❖ PANASONIC PLC with Touchscreen Operator Interface
- ❖ Power Off On Reset switch & Power On indicator light
- Film tension (Force-to-Load) control
- Separate film carriage raise & lower speed controls
- ❖ Broken film/out of film detection c/w automatic machine reset
- Stack-light beacon indicates run, clear or fault conditions
- ❖ Pendant start/stop push-button station for remote operator control
- 115 Volts 1 Phase 60 Hz 20 Amps
- ❖ 3 Year Warranty on Components