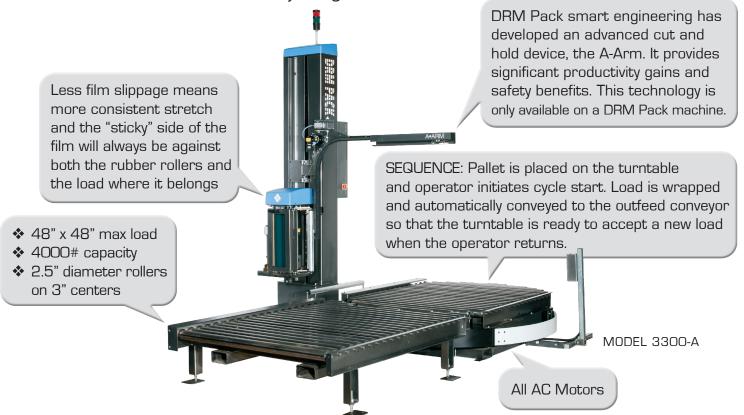

# The 3300-A Conveyorized Automatic with Patented A-Arm Technology

FULLY AUTOMATIC: can be designed to operate off-line with forklifts

or in-line with a palletizer or existing conveyors

SIMPLE: The A-Arm technology eliminates the maintenance problems

of a film clamp and hot wire cutting device

ALL ELECTRIC: no air requirement or noisy compressors

AFFORDABLE: fits any budget

The 3300-A can be designed to fit into any convenient configuration to meet your floor plan requirement.

# 3300-A DESIGN FEATURES/SPECIFICATIONS

## **CONTROLS**:

- ❖ PANASONIC PLC with Touchscreen Operator Interface
- ❖ Power Off On Reset switch & Power On indicator light
- Film tension (Force-to-Load) control
- Separate film carriage raise & lower speed controls
- ❖ Broken film/out of film detection c/w automatic machine reset
- Stack-light beacon indicates run, clear or fault conditions
- ❖ Pendant start/stop push-button station for remote operator control
- 115 Volts 1 Phase 60 Hz 20 Amps
- ❖ 3 Year Warranty on Components

# FILM CARRIAGE:

- ❖ Super Rapid Thread II™ 20" capacity pre-stretch film carriage
- Safety Door with auto power cut-off switch
- Special Film Threading Device Uniquely orientates the sticky side of the film against the pre-stretch rollers and the inside on the load.
- ♦ 1/2 HP AC variable speed motor
- ❖ 33% to 313% fixed stretch capability
- Carriage Descent Safety Shut-Off Device
- Superior film-to-roller contact area
- Lifetime warranty on pre-stretch rollers

# TURNTABLE:

- ❖ 72" diameter 3/8" thick laser-cut steel plate with 5" skirt
- Front and side cut-outs with UHMW flexible contouring for fork truck access
- ❖ 6-point heavy duty ball bearing caster support system
- ❖ 3-16 RPM rotational speed c/w soft start acceleration
- ❖ 3/4 HP AC variable speed motor c/w turntable holding brake
- Final revolution deceleration and positive stop alignment

## <u>TOWER DESIGN:</u>

- Fully Enclosed & Guarded Motors no exposed cables
- Heavy Duty Formed/Structural Steel
- Electro-static powder coated paint finish
- 5 Year Warranty on Steel Fabrications

#### LOAD CAPACITY:

- ❖ 4000# Capacity
- 48" L x 48" W x 70" H max load size (24" minimum height)
- ❖ NOTE: Larger load size options are available

#### CONVEYORS:

- ❖ 2.5" diameter rollers on 3" centers 50" ERW
- Standard system includes 5" gravity outfeed conveyor with tapered end-stop & "FULL" photo-eye/logic

We invite you to go online at www.drmpack.com 860-836-7509 D.R.M. Associates LLC