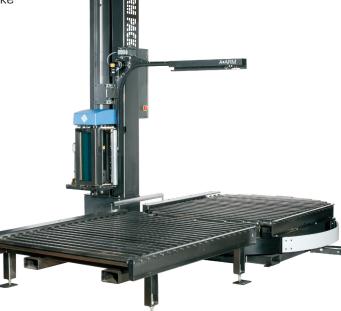

# 3300-A DESIGN FEATURES/SPECIFICATIONS

## **CONTROLS**:

- ❖ PANASONIC PLC with Touchscreen Operator Interface
- ❖ Power Off On Reset switch & Power On indicator light
- Film tension (Force-to-Load) control
- Separate film carriage raise & lower speed controls
- ❖ Broken film/out of film detection c/w automatic machine reset
- Stack-light beacon indicates run, clear or fault conditions
- ❖ Pendant start/stop push-button station for remote operator control
- 115 Volts 1 Phase 60 Hz 20 Amps
- ❖ 3 Year Warranty on Components

# FILM CARRIAGE:

- ❖ Super Rapid Thread II™ 20" capacity pre-stretch film carriage
- Safety Door with auto power cut-off switch
- Special Film Threading Device Uniquely orientates the sticky side of the film against the pre-stretch rollers and the inside on the load.
- ♦ 1/2 HP AC variable speed motor
- ❖ 33% to 313% fixed stretch capability
- Carriage Descent Safety Shut-Off Device
- Superior film-to-roller contact area
- Lifetime warranty on pre-stretch rollers

# TURNTABLE:

- ❖ 72" diameter 3/8" thick laser-cut steel plate with 5" skirt
- Front and side cut-outs with UHMW flexible contouring for fork truck access
- ❖ 6-point heavy duty ball bearing caster support system
- ❖ 3-16 RPM rotational speed c/w soft start acceleration
- ❖ 3/4 HP AC variable speed motor c/w turntable holding brake
- Final revolution deceleration and positive stop alignment

## <u>TOWER DESIGN:</u>

- Fully Enclosed & Guarded Motors no exposed cables
- Heavy Duty Formed/Structural Steel
- Electro-static powder coated paint finish
- 5 Year Warranty on Steel Fabrications

#### LOAD CAPACITY:

- ❖ 4000# Capacity
- 48" L x 48" W x 70" H max load size (24" minimum height)
- ❖ NOTE: Larger load size options are available

#### CONVEYORS:

- ❖ 2.5" diameter rollers on 3" centers 50" ERW
- Standard system includes 5" gravity outfeed conveyor with tapered end-stop & "FULL" photo-eye/logic

We invite you to go online at www.drmpack.com 860-836-7509 D.R.M. Associates LLC