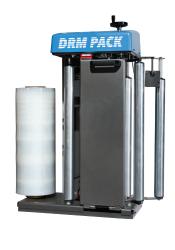

# FILM CARRIAGE:

- ❖ Super Rapid Thread II™ 20" capacity pre-stretch film carriage
- Safety Door with auto power cut-off switch
- Special Film Threading Device Uniquely orientates the sticky side of the film against the pre-stretch rollers and the inside on the load.
- ♦ 1/2 HP AC variable speed motor
- ❖ 33% to 313% fixed stretch capability
- Carriage Descent Safety Shut-Off Device
- Superior film-to-roller contact area
- Lifetime warranty on pre-stretch rollers

## <u>TOWER DESIGN:</u>

- Fully Enclosed & Guarded Motors no exposed cables
- Heavy Duty Formed/Structural Steel
- Electro-static powder coated paint finish
- 5 Year Warranty on Steel Fabrications