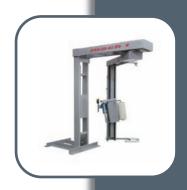

## MODERN ENGINEERING

The X-STRETCH pre-stretch film carriage provides superior film economy, film tension and user safety.

The Robust **PRO-GLIDE** turntable support system is maintenance free and features superior weight capacity.

The advanced and user-friendly **DIGI-TECH** control unit features unique functions to wrap any pallet type.

- Uses 20" machine film
- Electronically adjustable film tension
- 250 % film pre-stretch ratio, others available
- Maintenance free ball bearing carriage guide
- Automatic corner compensation
- Lifetime warranted stretch rollers