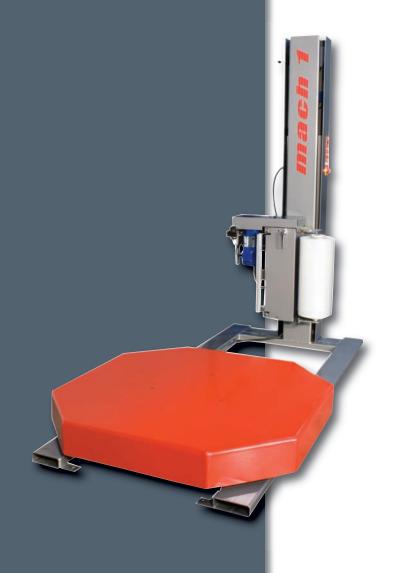

## MODERN ENGINEERING

The X-STRETCH pre-stretch film carriage provides superior film economy, film tension and user safety.

The Robust **PRO-GLIDE** turntable support system is maintenance free and features superior weight capacity.

The advanced and user-friendly **DIGI-TECH** control unit features unique functions to wrap any pallet type.

- Uses 20" machine film
- Electronically adjustable film tension
- 250 % film pre-stretch ratio, others available
- Maintenance free ball bearing carriage guide
- Automatic corner compensation
- Lifetime warranted stretch rollers

- Forklift portable from front and rear
- Very low maintenance turntable drive
- Easy access to components
- ½ HP turntable drive motor
- Heavy duty turntable chain drive
- Heavy duty turntable support casters

- Photo-eye automatic height detection
- Separate top and bottom wrap count 1-10
- Turntable soft start/stop
- Dual adjustable film carriage speed
- Reinforce wrap function
- Positive turntable home alignment
- Gentle cycle feature for light or unstable pallets

Turntable Speed Control Type Max. Load Capacity Max. Load Height Turntable Size Turntable Height Pre-Stretch Ratio Max. Load Size Electrical Warranty Tower Height Clearance Required

Adjustable up to 16 RPM Full-Feature Semi-Automatic 5.000 lbs 80" 48" x 48" octagonal 9" from floor 250 % standard 56" x 56" 115/1/60 15 amp 3/5 years limited 85"