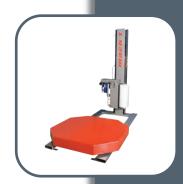

## MODERN ENGINEERING

The X-STRETCH pre-stretch film carriage provides superior film economy, film tension and user safety.

The Robust **PRO-GLIDE** turntable support system is maintenance free and features superior weight capacity.

The advanced and user-friendly **DIGI-TECH** control unit features unique functions to wrap any pallet type.

- Uses 20" machine film
- Electronically adjustable film tension
- 250 % film pre-stretch ratio, others available
- Maintenance free ball bearing carriage guide
- Automatic corner compensation
- Lifetime warranted stretch rollers

Turntable Speed Control Type Max. Load Capacity Max. Load Height Turntable Size Turntable Height Pre-Stretch Ratio Max. Load Size Electrical Warranty Tower Height Clearance Required

Adjustable up to 16 RPM Full-Feature Semi-Automatic 5.000 lbs 80" 48" x 48" octagonal 9" from floor 250 % standard 56" x 56" 115/1/60 15 amp 3/5 years limited 85"