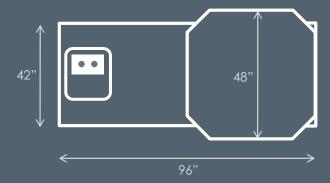

Turntable Speed Control Type Max. Load Capacity Max. Load Height Turntable Size Turntable Height Pre-Stretch Ratio Max. Load Size Electrical Warranty Tower Height Clearance Required

Adjustable up to 16 RPM Full-Feature Semi-Automatic 5.000 lbs 80" 48" x 48" octagonal 9" from floor 250 % standard 56" x 56" 115/1/60 15 amp 3/5 years limited 85"