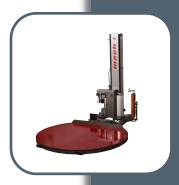

## MODERN ENGINEERING

The X-STRETCH pre-stretch film carriage provides superior film economy, film tension and user safety.

The Robust **PRO-GLIDE** turntable support system is maintenance free and features superior weight capacity.

The advanced and user-friendly **DIGI-TECH** control unit features unique functions to wrap any pallet type.

- Uses 20" machine film
- Electronically adjustable film tension
- 250 % film pre-stretch ratio, others available
- Maintenance free ball bearing carriage guide
- Automatic corner compensation
- Lifetime warranted stretch rollers

Turntable Speed Control Type Max. Load Capacity Max. Load Height Turntable Size Turntable Height Pre-Stretch Ratio Max. Load Size Electrical Warranty Tower Height Clearance Required

Adjustable up to 16 RPM Full-Feature Semi-Automatic 5.000 lbs 80" 48" x 48" octagonal 9" from floor 250 % standard 56" x 56" 115/1/60 15 amp 3/5 years limited 85"